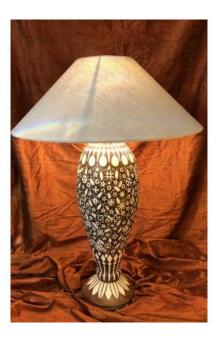

## Lamp, Bone And Wood Marquetry, Early Twentieth Century

## Description

Spectacular lamp in marquetry of wood and bone from the beginning of the 20th century. Foreign work for the European market. Magnificent work, see details (photos) Usual wear, some cracks, small lack, but very good condition. Height without socket: about 60 cm More recent electrification.