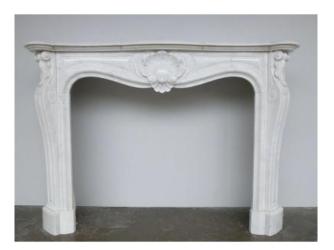

## Louis XV Style Carrara Marble Fireplace

## Description

Louis XV style white Carrara marble fireplace from the 19th century, its curved band is embellished with a symmetrical shell in its center, its turbulent jambs are adorned with a winding shell and a molded reserve. Its body length is 135 cm. The dimensions of its hearth are 103 cm long and 80 cm high. You can visit our site: www.claudeaugustin.com