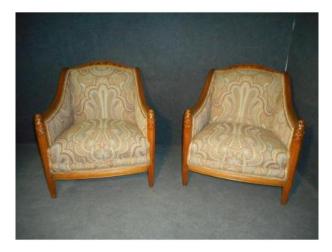

## Large Pair Of Armchair Art Deco Period

## Description

French work, Art Deco period. Pair of large Art Deco period armchair in beech, high quality model with lots of character and comfort. Entirely re-upholstered in the rules of the Art with old fabric that has never been used, upholsterer from father to son since 1880. Work with high quality fabric and trimmings.