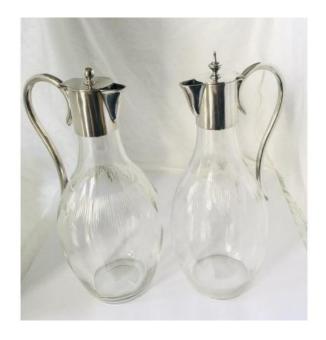

## Description

Pair of crystal and silver metal ewers.

The container is in crystal and ends at the top with a silver metal part, with a spout, an outlet to fill it and a handle.

English work from the 1940s.

A difference between the two, the shape of the grip: one is round, the other is pointed.

In a perfect state.

Dimensions of the ewer with the round grip:

Weight: 818 grams

Diameter of the bottom: 7 centimeters

Diameter at the widest point: 11.5 centimeters

Width (spout / handle): 12 centimeters

Height: 26 centimeters

Dimensions of the ewer with the pointed grip:

Dealer

## **ABCV**

silverware, glassware, chandeliers, Jewelry

Tel: +33 6 71 37 08 12

Croissy-sur-Seine 78290

Weight: 650 grams

Bottom diameter: 7 centimeters

Diameter at the widest point: 11.5 centimeters

Width (spout / handle): 12 centimeters

Height: 27 centimeters

You can consult our other announcements and also follow our gallery to be informed of the news

•••