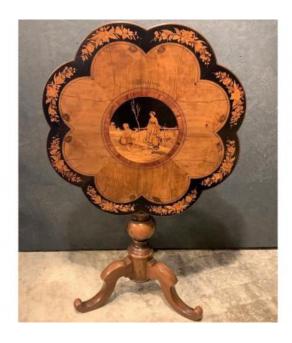

## Description

Tea table inlaid with flowers with central medallion representing a romantic scene of a mother and her two children located in Menton on the French coast. Remarkable precision work of the characters.

The top is multi-lobed with a frieze of flowers inlaid with light wood in garlands, on a black background.

Very beautiful veining of walnut, and games of colored wood, maple, rosewood and fillets, a real painting.

Probably from Sorrento.

Inscription the city of "Menton" certainly a special order, by the Italian workshops. XIXth century excellent condition.