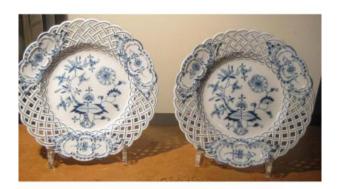

## Description

Pair of plates with floral decoration outdoor, shades of blue. Three reserves decorated with a flower divide the wing in turbulent perforated edge.

The reverse is marked in blue underglaze crossed swords with a small S housed in the heel end (visible in photo).

This production belongs to SAMSON who had no intention to copy parts but usually reproduced with the consent of the sponsor are adjoining his little S sometimes drowned in the background or appeared on the back