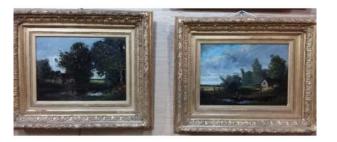

## Pair Of Paintings Signed VallÉe Étienne Maxime In Their Original Frames

Signature : VALLÉE Étienne Maxime Period : 19th century Condition : Bon état Length : 72 cm Height : 60 cm

## Description

Pair of paintings representing rural views, painted on panels, one signed lower left in their original gilded frames. these panels were cleaned by a professional restorer.

VALLÉE Étienne Maxime born in Vitteaux (cote d'or) around 1850. Peguenot pupil. He exhibited at the salon from 1873 to 1881.

Dimensions at sight 45 x 32 cm, frame dimensions 72 x 60 cm.