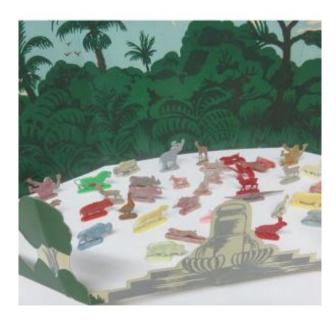

## Description

NEW CONDITIONS PLEASE SEND ME YOUR OFFERTwo boxes older than me, survivors of a collection, practically in new condition, entitled: Mon Zoo (therefore of French origin ...). contain a luxuriant setting in front of which, once the cardboard barrier is erected, our child's imagination brings all the 80 figurines to life. We find there pell-mell the wild fauna of Africa, the animals of our forests, a pigeon larger than its neighbor rhinoceros, a cowboy ... normal next to the bison but the most frightening is the red hare, more imposing as the giraffe ... Two impeccable boxes full of colors dating from the years 55 - 60.