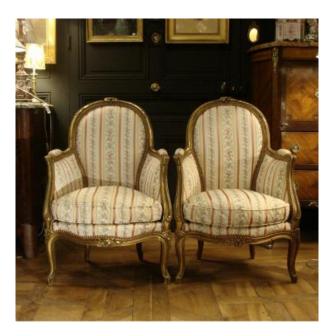

## Description

Pair of small armchairs in gilded wood and carved with 19th Napoleon III florets in Louis XV style. They rest on 4 arched feet; Upholstery and fabrics in good condition. Note: There is another pair. Of the 4 existing armchairs, a seat with a slight oréole (see photo of the seat in question) Another seat with reversible cushion is stained on one side but impeccable on the other side. Some wear of the gilding. The pair is sold 1400 EUR ONE PAIR IS SOLD

Dimensions: Backrest height: 89 / seat height: 38 Total width: 60 / Depth: 50

## 1 400 EUR

Period : 19th century Condition : Bon état Material : Gilted wood Width : 60 Height : assises: 38/ dossiers: 89 Depth : 50

https://www.proantic.com/en/682853-pair-of-little-shepherdes ses.html