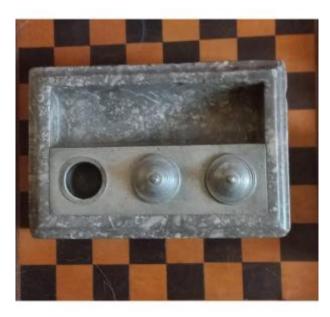

## Description

Inkwell in grey marble with its three cups its plate and two pewter lids, gray marble spotted with white (possibly Sainte-Anne marble from the Pyrenees). Beautiful, sober and elegant, the curved body with some old chips in the lower angles;