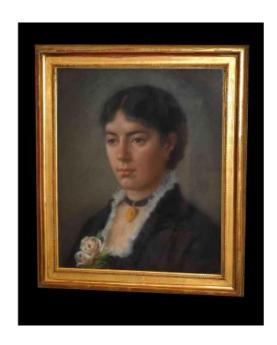

## Description

Pretty pastel representing a portrait of a woman, XIXth time. Our subject wears a bun and wears a choker with a gold pendant. She is wearing a black dress with a lace collar. Two pale roses come to decorate this portrait and add softness to the whole. This pastel is in good condition, it was apparently mounted on a canvas. Its gilded wood frame has traces of patina wear and some accidents (see photos). Pastel framed under glass. Pastel dimensions only, at sight: 46cm x 38cm Shipping costs Metropolitan France 40 euros, other destinations contact us.