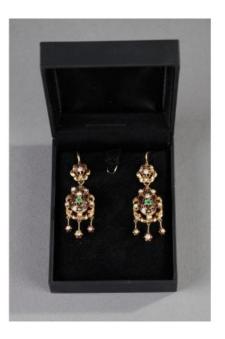

## Description

Pair of pendant teardrop earrings in yellow gold sculpted with leaves and inset with pearls. Three pendants with pearls hang from each teardrop. In the center of each earring is a smaller teardrop accented with black enamel and inlaid with a pearl and an emerald, most likely of Colombian origin.