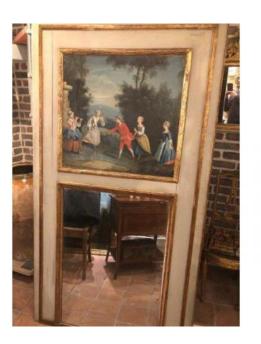

## Description

This large trumeau from the end of the 18th century, comes from a small chateau in Dauphiné. It is in lacquered wood, decorated with gold leaf and the mirror is mercury. It offers a charming gallant scene featuring several characters in a park. Dimensions 1.80m high and 1m wide. Dimensions of the canvas 68 cms x 65 cms.