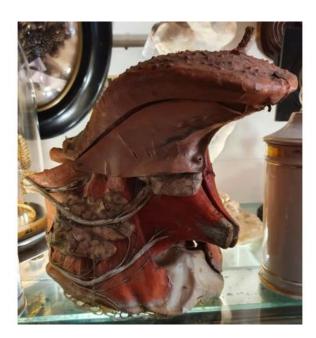

## Flayed "écorché" Clastic Anatomy Tongue Papier-mâché Auzoux

3 500 EUR

Signature: Docteur Louis Auzoux

Period: 19th century
Condition: Bon état

Material: Other Length: 18 cm Height: 25 cm

https://www.proantic.com/en/698545-flayed-ecorche-clastic-a natomy-tongue-papier-mache-auzoux.html

## Description

Rarely on sale, a model of a papier-mâché tongue from various known flayings of clastic anatomy by Dr Louis Auzoux.

Model dated, signed and complete. An essential collector's item in a curiosity cabinet or for anyone who appreciates anatomy and anatomical flayings.

Artist: Louis Thomas Jérôme Auzoux.

Date: 1897.

Dimensions: Height to the hem of the tongue

25cm - Width 18cm.

Condition: Satisfactory condition considering the support and the period. The painting shows some scales and in some places some lacks. THE PHOTOS ARE FOR DESCRIPTIVE