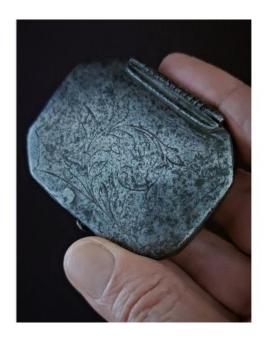

## Description

Beautiful snuff box from the end of the 17th century - beginning of the 18th century in engraved iron. This modest-looking box is nevertheless rather rare to find. Rectangular in shape with cut angles, the slightly domed lid. Opening on hinge and by push button which activates a leaf spring inside; works perfectly The cover is finely engraved with a leaf, perhaps the representation of a tobacco leaf ... It is stamped inside (see photo). I could not decipher these marks; but these are undoubtedly the origin of the manufacturer. Most engraved or damascened tin boxes originate from Germany. Beautiful general patina of the metal. The edges of the cover are very thin, almost sharp, here time and use have worked. A bit of history: Molière called these boxes "small tabachic attic". They were often