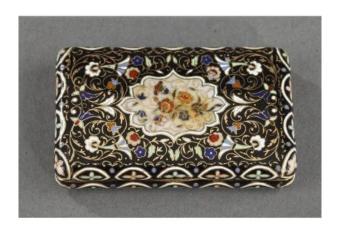

## Description

Rectangular box with rounded corners, in gold and champlevé enamel. On fine cavities made in gold, a symmetrical floral decoration in polychrome and translucent enamel on a black background is organized around a central medallion. The polylobed medallion is adorned with a floral arrangement of roses on a translucent white enamel background. This decoration is present on the cover and the base. A geometric frieze of polychrome fleuron frames this decoration. Some wear to the enamel.