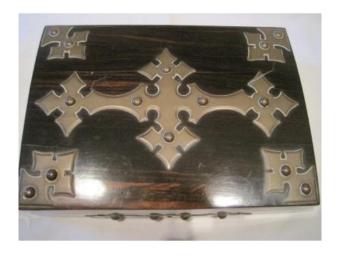

## Description

Special box in Macassar wood with brass decorations on the lid, containing four decks of whist cards and score counters. Marked with the name of the important playing card factory C. Goodall & Son, London, end of 19th Century

#### 450 EUR

Period: 19th century

Condition : Très bon état

Material: Solid wood

Length: 23,5 cm

Width: 18 cm

Height: 6 cm

https://www.proantic.com/en/703614-playing-card-box-in-ma cassar-and-brass-containing-bezique-cards-england-late-19th-c entur.html