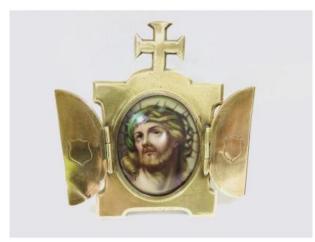

## Bronze And Porcelain Reliquary

## Description

Bronze reliquary opening with two doors on the front, revealing once opened, a porcelain plaque representing Christ.

Very good condition, note that the right door is slightly veiled (see photo), and that the doors do not join not quite at the same height (see photos). The reliquary can be hung with a ring located at the back or be placed on its foot and allowing it to be tilted at your convenience.

No signature is present.

French work from the beginning of the 20th century.

Dimensions -Weight : 79,23 grams Height : 8.06 centimeters Width : 5.1 centimeters