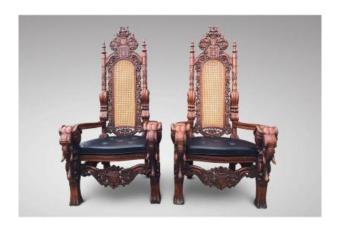

## 20th Century Large Impressive Pair Of Carved Elephant Throne Chairs

4 400 EUR

Period: 20th century

Condition: Très bon état

Material: Wallnut

Width: 94 Height: 178

Depth: 75

https://www.proantic.com/en/707799-20th-century-large-impressive-pair-of-carved-elephant-throne-chairs.html

Description

An antique pair of impressive carved walnut elephant high backed Throne Armchairs, cane back and seat rest, with a fitted black leather loose cushion. Stunning quality. Dealer