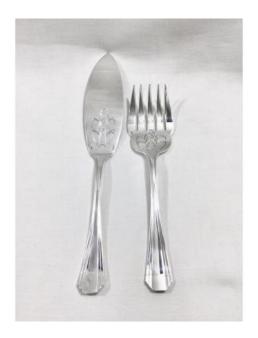

## Description

Boréal silver metal fish service cutlery. French work from the 20th century from the famous Christofle house. This is a special series of the Boréal model, because the classic model does not include the drawings on the parts to be used. All our parts are restored by our workshop to be as close as possible to new condition.

Specializing in silverware from the house of Christofle, we also sell many pieces of cutlery according to our stock.

Do not hesitate to contact us to let us know about your research.

Dimensions -Weight of cutlery : 216 grams

## Dealer

ABCV silverware, glassware, chandeliers, Jewelry Tel : +33 6 71 37 08 12

Croissy-sur-Seine 78290

Weight with box : 504 grams Length of the serving fork : 22 centimeters Width of the serving fork : 5.26 centimeters Length of the serving shovel : 28 centimeters Width of the serving fork service, at the widest : 4.58 centimeters Width of the handle, at the widest : 2.32 centimeters