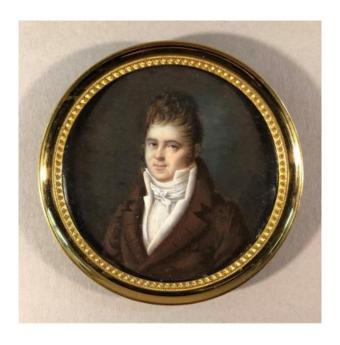

## Madame Corchand: Miniature On Ivory, Portrait Of A Man Signed And Dated 1813

650 EUR

Signature: Madame CORCHAND

Period: 19th century Condition: Bon état

Material : Ivory

Diameter: 7,7 cm

https://www.proantic.com/en/709457-madame-corchand-mini ature-on-ivory-portrait-of-a-man-signed-and-dated-1813.html

## Description

Empire period, circular miniature portrait on an ivory plate representing a quality man in an aubergine frock coat, waistcoat, shirt and white scarf. Miniature signed lower right: `` Aoust 1813 Mme CORCHAND "

Miniature in good condition.

Diameter at sight: 6.3 cm

Gilt bronze strapping and its French-style curved

glass. Diameter: 7.7 cm

Dealer