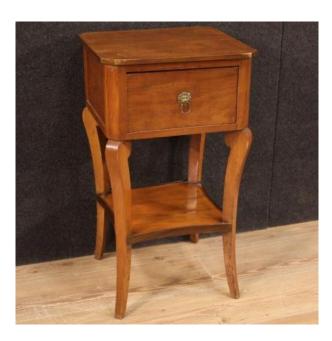

## COD 0702

Italian side table from the early 20th century. Furniture carved in cherry wood, walnut and fruitwood of beautiful lines and pleasant decor. Side table with two support shelf of discreet service and a front drawer of good capacity. Bedside table finished for the center, for bedroom or living room, ideal to use as a lamp holder or for displaying tableware or sculptures. It has some signs of aging, structurally sound, overall in a fairly conservative state. As each of our items will be accompanied by a certificate of authenticity and warranty as well as photographic documentation. Visit our website www.parino.it Free shipping in Europe.