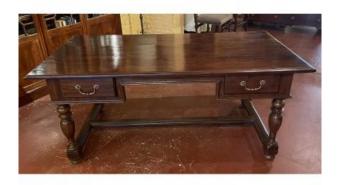

## A Writing Desk With Turned Legs - Netherlands-19th Century

3 500 EUR

Period: 19th century
Condition: Parfait état
Material: Solid wood

Length: 1m76 Height: 77cm Depth: 87cm

https://www.proantic.com/en/716142-a-writing-desk-with-turn ed-legs-netherlands-19th-century.html

## Description

Very elegant writing desk from the Netherlands from the beginning of the 19th century in colonial wood

flat desk with two drawers which has a very elegant base with turned legs connected by an H spacer

Very beautiful table top with a beautiful patina Good height below the belt of 68 cm. This allows you to be comfortably seated

Superb patina and in perfect condition

Delivery in Belgium, France and internationally. Visible in our showroom at 41Rue Henri Wafelaerts, 1060 Brussels, Belgium.