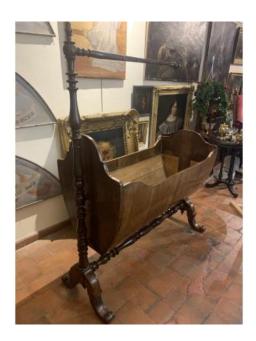

## A Cradle. Mid 19th Century. Italy

## Description

A wooden cradle.

Mid 19th century.

A beautiful solid wood cradle in good condition. Italy.

The bottom and the bar used to hang the fabric are removable.

Small restoration on the lower foot which does not compromise the stability.

Beautiful patina.