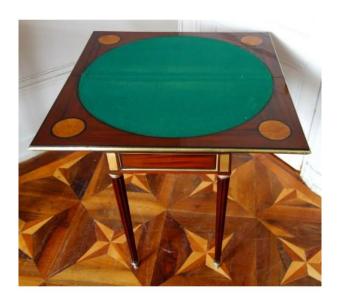

## Description

Beautiful cards table / game table, mahogany, ebony and lemon tree veneer. Parisian production, end of Louis XVI period, late 19th century or circa 1800.

Our table is in excellent condition; it was completely restored (new varnish). No accident, superb piece of furniture.

Height: 77cm

Dimensions closed : 87cm x 43.5cm Dimensions opened : 87cm x 86.5cm Dealer