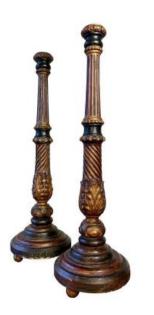

# Pair Louis XVI Of Larg 18th Century Candle Holders

### 1 200 EUR

Period : 18th century Condition : Bel état général Diameter : 33 Height : 108

https://www.proantic.com/en/733584-pair-louis-xvi-of-larg-18 th-century-candle-holders.html

#### Description

Pair Louis XVI of large 18th century candle holders in carved painted wood. Fluted and tapered barrels resting on three ball feet. Traces of old polychrome paint. Old restorations. Formerly electrified. Good general condition. origin french chateau. Dimensions: height-108cm diam- of the foot 33cm. Careful delivery.