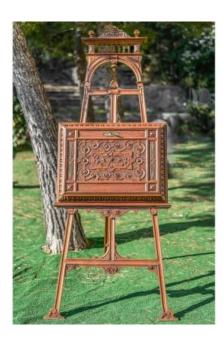

## Carved Wooden Document Easel

## Description

Folding document-holder easel in molded and carved solid walnut decorated with foliage scrolls and windings, gold rechampi.

At its top is a very expressive and finely carved mascaron which encloses in its mouth a bit holding acanthus leaves.

The document holder opens like a scriban and closes with its key.

Laurels carved in bronze on both sides.

Thin cut sculpted in its center letting escape a stylized flower and windings of leaves. Acanthus leaves carved at the angles.