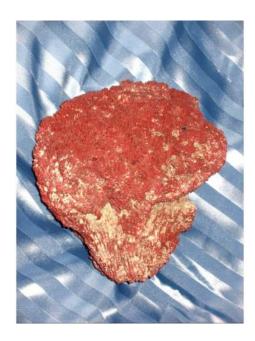

# Big Red Coral Tubipora Musica Of 2.5 Kg

### Description

Large red coral in organ formation with a conical base and extending by multiple tubular formations and ending in a "mossy carpet" which is the part forming the "umbel" of the coral Large block in very good condition because the endings are not broken and are of a very deep red The organs are filled for a lot of white sand The color is not altered Object of curiosity rare by its size and its state of conservation h: 21 cm width: 22 cm depth: 14 cm weight: 2.5 kg

#### 380 EUR

Period: 19th century

Condition: Très bon état

Material : Coral Width : 22 cm

Height: 21 cm

Depth: 14 cm

https://www.proantic.com/en/736773-big-red-coral-tubipora-

musica-of-25-kg.html