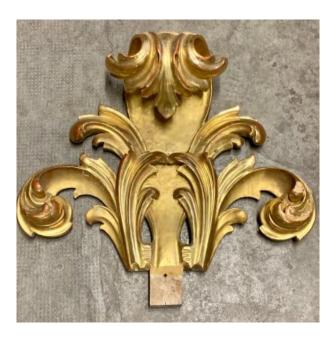

## Description

Beautiful coping, over the door, in gilded wood with gold leaf. Sculpted with leaf motifs. Very agitating top. Excellent state of conservation. If used as a decorative element in its own right, the raw wood of the lower part can be eliminated (originally it was fixed above a mirror). Period: 19th century.

Measurements: width cm. 68 - height cm. 59 (cm. 51 eliminating the piece of raw wood) - depth cm. 20

The shipping costs for France (colissimo followed) are 25 euros, please contact us for all other destinations. We are at your disposal for any further information.