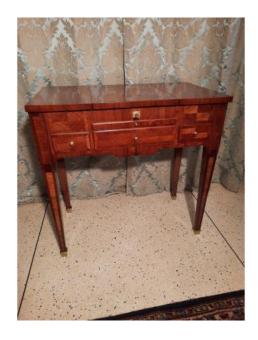

# Louis XVI Style Dressing Table

#### 870 EUR

Period: 19th century

Condition: Très bon état

Material: Marquetry

Width: 75,5cm

Height: 75cm

Depth: 42,5cm

### Description

Elegant Louis XVI inlaid dressing table, top opening with three locking flaps, top with marquetry decoration with musical attributes, the interior is composed of three compartments, central flap with ice bottom, belt it opens with two drawers plus a drawer simulated and a writing tablet lined with leather, it rests on four tapered sheath legs terminated by bronze shoes. XIXth century. Delivery throughout France, other countries contact us.