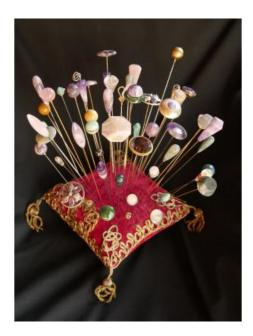

## Description

Hat pins composed of fine stones and a metal, iron or brass spike of varying lengths. They were shaped by hand, cut, faceted and polished in the workshops of the Royat (Puy-de-Dôme) cutting workshop at the very beginning of the 20th century. Each pin is an original, unique piece. The gems used are many and varied extracted locally or imported: Amethyst, quartz, agate, jasper, rock crystal, jade, carnelian, aventurine, citrine and many others...

## 75 EUR

Signature : Taillerie de Royat Period : 19th century Condition : Très bon état Material : Stone Length : 20 à 30 cm environ

https://www.proantic.com/en/753085-hat-pin-fashion-accessor y-hairdressing.html