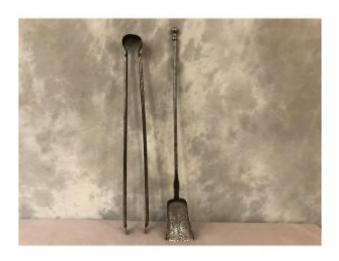

## Description

Antique fireplace accessories with a large model shovel in fully polished and varnished wrought iron from the 18th century, the lower part is quite long and the top button is ball-shaped. (small wear of time on the bottom as visible in the photo) and an 18th century wrought iron clamp. (small ends resoldered on the bottom of the pliers). The gripper is 68 cm high and the shovel is 72 cm high and 10 cm wide