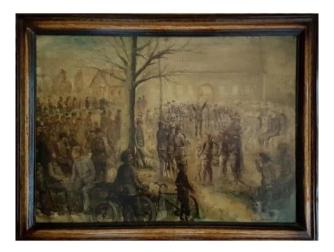

## Description

French school beginning of the 20th century Sketch in oil on paper mounted on hardboard 41 x 58.5 cm Scene of a military band bearing a champagne inscription, Signed Musqui? 8th in Noyon April 1917 Fold in the center from bottom to top, to be restored Dealer