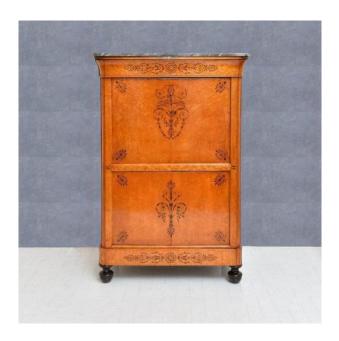

## Description

Rare French secretary Charles X, paved in maple root and inlaid in rosewood. The niche creates a desk with beige leather. Castle with 9 drawers, a large central which hides a secret, mirror back. By opening the two doors in the lower part is a drawer and a tray. Structure in oak and fir. Saint Anne gray marble top. Original locks, original keys. Buffer polishing dating from around 15/20 years. In very good shape.

Measuraments: H 190 x W 96 x D 42.5 cm