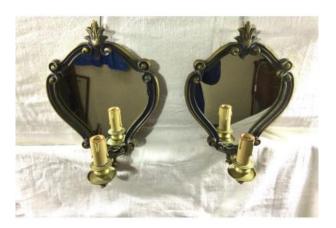

## Pair Of Bronze Mirror Wall Sconces

## Description

Pair of Louis XV style bronze sconces with one-light mirror. French work from the 1950s / 1960s. Note some gaps on the socket covers which are made of wood (see photos).

All our lights are fully restored by our workshop, both in terms of structure, and electricity and are therefore in perfect condition of presentation, as well as functioning. Bulbs to be used: small screw caps, type E14.

Dimensions -Weight : 2.836 kilograms. Height : 29 centimeters. Width : 20 centimeters. Depth : 9 centimeters.