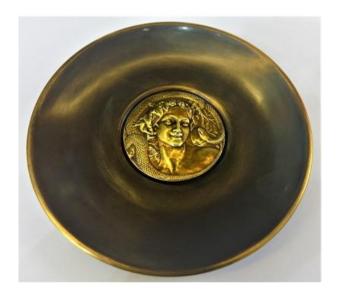

### VICTOR CANALE

Brass cup decorated in the center with a finely carved bronze medal representing EVE surrounded by the snake and the apple.

Signed on the back "Canale".

Artdéco period, circa 1920.

Diameter 13 cm.