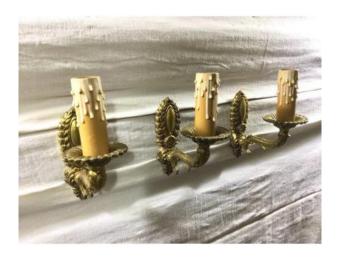

## Series Of 3 Empire Bronze Sconces

## Description

Series of three Empire style gilded bronze 1-light sconces.

French work from the mid-20th century.

Very good state.

All our lights are fully restored by our workshop, both in terms of structure, and electricity and are therefore in perfect condition of presentation, as well as functioning.

Bulbs to be used: small screw caps, type E14.

Dimensions -

Total weight: 950 grams. Height: 16.5 centimeters

Height of the body of the wall lamp: 13.2

centimeters

Total width: 6.2 centimeters

Dealer