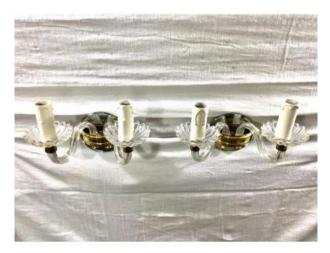

## Pair Of Glass And Crystal Wall Sconces

## Description

Pair of 2-light wall lights, composed of a brass frame, crystal arms, and glass cups, all on a mirrored background.

The arms are removable, and can therefore be adjusted to the distance you want.