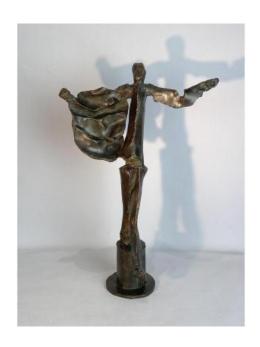

## Sculpture Of "claude Bee Born In 1930) Character / Event In Bronze 3/8

1 500 EUR

Signature : CLAUDE ABEILLE

Period: 20th century Condition: Bon état Material: Bronze

https://www.proantic.com/en/776083-sculpture-of-quotclaude-

## Description

SCULPTURE OF "CLAUDE BEE BORN IN 1930" CHARACTER / TEST IN PATINED BRONZE SIGNED AND NUMBERED 3/8 SUSSE FOUNDER BROTHERS AND THE STAMP OF THE ARTIST BELOW YEAR 2002 CLAUDE ABEILLE WAS A PUPIL OF ROBERT COUTURIER BAPHIE DE BIOGÈS DIMENSIONS / 38.5 cm high