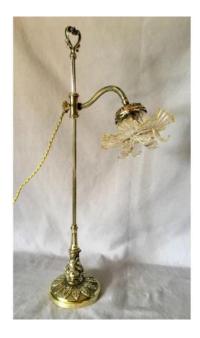

### Description

Beautiful and large desk lamp from the beginning of the 20th century, adjustable in height. Its foot is well decorated with foliage; the rod is also decorated. The grip is of a beautiful model; it is equipped with rare glassware combining a row of petals and a colored border ruffle.

In very good condition, cleaned, polished and rewired.

Very important choice of lamps and lighting on our site www.antiquites-opio.fr

#### 480 EUR

Period: 20th century

Condition: Très bon état

Material: Brass

Diameter: base 13 cm

Height: 63 cm Depth: 28 cm

https://www.proantic.com/en/777356-large-desk-lamp-early-t

wentieth.html