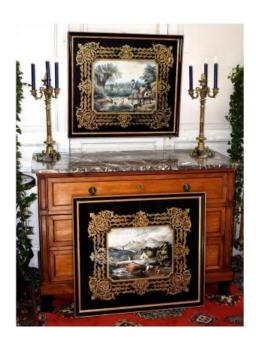

## Description

Pair of enhanced lithographs representing a hunting scene in the 19th century and a pastoral scene representing a young shepherdess with a village in the background, as well as a small chapel and a castle. These works are represented in two beautiful glass frames and are highlighted by a splendid Marie-Louise made with a gold stencil. Dimensions: frame: 75 cm X 84 cm lithograph at sight: 32 cm X 40.5 cm