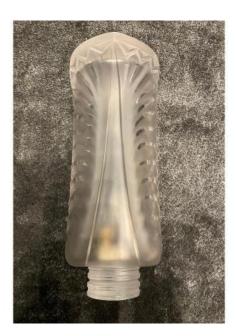

## Lalique Leaf Sconces

## Description

The Leaf wall lamp was created by Marc Lalique in the 1940s.

The glass is frosted and polished, in the tradition of the Lalique Company.

The metal frame is genuine and corresponds to the first edition of the model.

The sonces are 24 cm H.

They are signed lalique france in script letters .

## 2 400 EUR

Signature : Maison Lalique Period : 20th century Condition : Parfait état Material : Glass Width : 10 cm Height : 24 cm

https://www.proantic.com/en/780593-lalique-leaf-sconces.htm