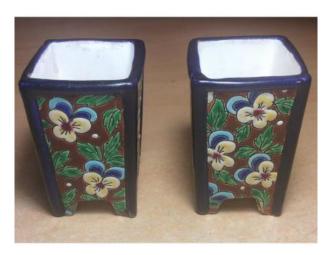

# Pair Of Onion Vase Of Hyacinth In Earthenware Enameled Longwy 19th With Pansies De

### Description

- Rare pair of square-shaped vases with hyacinth onions in 19th Longwy enamels with original polychrome decoration of pansies and green foliage on

brown background and navy blue edging surmounted by four small feet.

- Signed longwy hollow and hollow number 1517.
- Decor and shape not listed on Longwy's books.
- Period 4rd quarter of the 19th around 1870-1890.