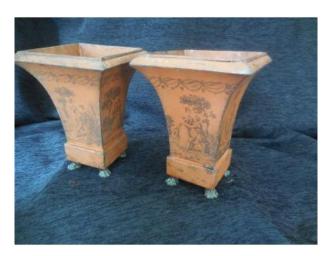

# Pair Of Painted Tole Vases Empire Period Early Nineteenth Century

### Description

Pair of pretty vases forming a jardiniere in lithographed sheet metal with a coral background and grisaille decoration of gallant scenes "Paul and Virginia", of sectional shape, they rest on four small feet in lion paste, complete with their period tin interior ( removable) in used condition, chips, small gaps, completely in their own juice! work from the very end of the 18th or early 19th Directoire / Consulate period dimensions height 17cm 12.5 X12.5cm