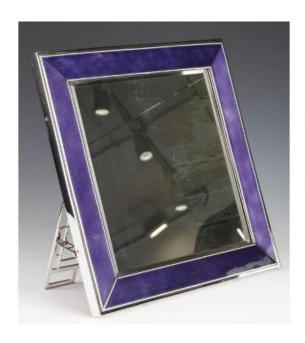

## Table Mirror In Sterling Silver And Blue Email Twentieth

4 500 EUR

Period: 20th century

Condition: Parfait état

Material: Sterling silver

Length: 41 cm Width: 40 cm

## Description

Mirror model on removable solid silver support, the mirror is beveled and surrounded by a large blue enamel frame.

Dimensions: Length 41 cm - Width 40 cm

Material: solid silver 950/1000

Silver hallmark: the Swan in an oval

Gross weight: about 4 kilos

Period: Modern Work 1960s / 70s

Origin: Probably English

Our pieces of silverware are carefully selected for their quality, restored in perfect condition by our silversmiths experts in removal, brightening Remains the use of time (micro scratches ) which is the prerogative of their authenticity. All our pieces are sold with a certificate of expertise.