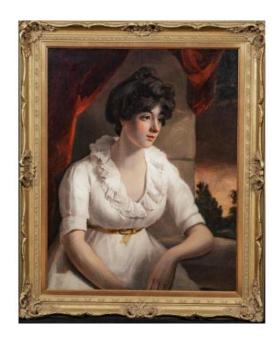

## Portrait Of A Lady Wearing A White Dress, 19th Century Beautiful English School Portrait 1840

3 100 EUR

Period: 19th century

Condition: Très bon état Material: Oil painting

Length: 95cm Width: 80cm

## Description

Portrait of a lady in a white dress, 19th century

Beautiful portrait from an English school circa 1840 Beautiful large portrait from an English school from the 19th century of a lady wearing a white dress, oil on canvas. Large-scale portrait completed by a painter listed around 1840 depicting the seated three-quarter-length lady looking out of a window. Presented in a good golden frame.