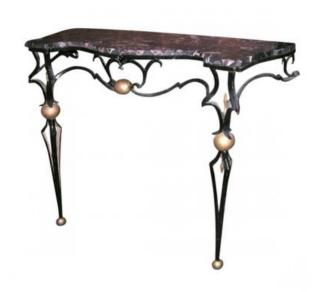

## Description

Pair of wrought iron consoles with two black and gold patinas. Composite style characteristic of Gilbert Poillerat's work. Work of the 40s, breach marble top (a repair) Original patina, some jumps and lack of paint in places due to time. Height 83 cms Length 94 cms Depth 30 cms