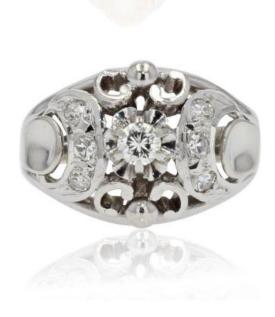

## Description

Domed in shape, old openwork ring with pearl and semi-circle patterns. The center is a brilliant cut diamond set with prongs. On both sides, the start of the ring is a moon-shaped motif set with 8/8 cut diamonds.

Period: 20th century

Main material: white gold, 750 thousandths, 18

carats, eagle's head hallmark.

Total diamond weight: approximately 0.22 carat. Proportions: Height: 12.4 mm, width: 10.9 mm approximately, thickness: 5.7 mm approximately,

width of the ring at the base: 2.8 mm.

Net Weight: Approx.3.6g.

Authentic old jewel - Work of the 1930s. Our opinion: Lovely, an old ring that could be

worn on the little finger.

Dealer