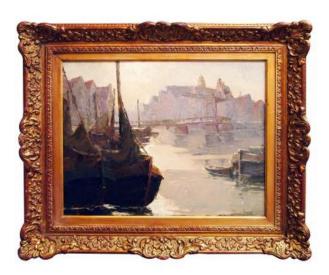

## Oil On Panel, Boats In Port, By Thérèse Clément

## 2 200 EUR

Signature : CLEMENT Therese Period : 20th century Condition : Très bon état Width : 82,5 Height : 72

https://www.proantic.com/en/794616-oil-on-panel-boats-in-po rt-by-therese-clement.html

## Description

CLEMENT Thérèse is a painter born December 11, 1889 in Paris, and died in 1984.

She specializes in painting landscapes and seascapes.

She was a pupil of François de Montholon. She exhibited in Paris, at the Salon des Artistes Français, became a member, second medal 1928 and 1937 for the Universal Exhibition, Prix Corot 1931.