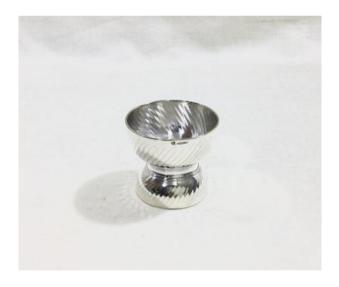

## Christofle - Diabolo Egg Cup

90 EUR

Signature : Christofle Period : 20th century Condition : Bon état

Material: Silver metal

Height: 4,29 cm

https://www.proantic.com/en/810326-christofle-diabolo-egg-c

up.html

## Description

Egg cup diabolo shape, to accommodate a small egg on one side and a larger one on the other. French work of the famous Christofle house in silver metal from the 20th century.

Good condition, note very slight traces of silvering in the streaks.

Also to note, a slight shock on one of the sides, giving a small "flat" on the circle.

Specializing in silverware from the Christofle house, we also sell many pieces of cutlery according to our stock.

Do not hesitate to contact us to share your research with us.

## **ABCV**

silverware, glassware, chandeliers, Jewelry

Tel: +33 6 71 37 08 12

Croissy-sur-Seine 78290

Diameter of the small side : 4.08 centimeters Diameter of the large side : 4.79 centimeters

Height: 4.29 centimeters